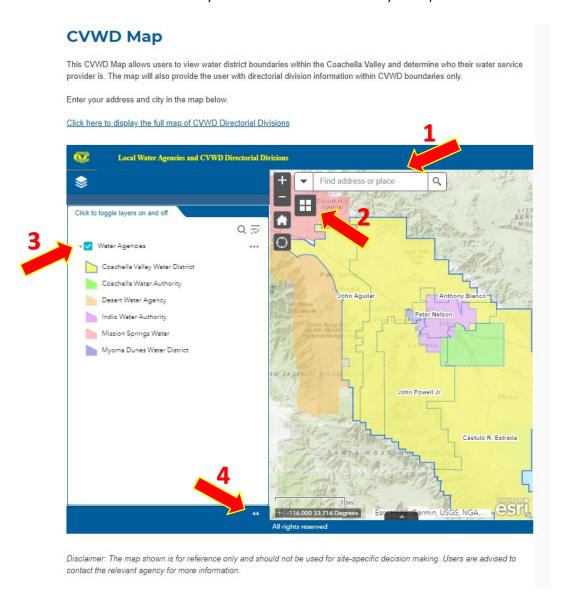

## Instructions for navigating the CVWD Directorial Divisions Map Interface

Click anywhere in the map area to view useful information about your local water agency and CVWD Directorial Division.

Utilize the 4 key functions below to customize your experience.

- 1. **Search Bar** Type in your address, city name or other location information to zoom to that area of the map.
- 2. Basemap Gallery Click to change the basemap. Options include satellite imagery, topographic and many others.
- 3. Layer List Toggle this button to turn the 'Water Agencies' layer on and off.
- 4. Expand / Collapse Legend Click the double arrow icon to expand or collapse the legend panel.